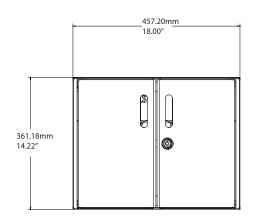

## **CARTIPAD SOLO 16 UNITS**

The CartiPad Solo security charging cabinet offers a fully secure charging and storage solution. The modular iPad storage cabinet design allows it to be attached and detached from our CartiPad Cart base (sold separately) for wall mounting and stacking purposes. Another feature is the ability to seamlessly stack additional CartiPad Solo units to increase the amount of devices for storage.

#### **Cabinet Features:**

- Welded Steel Cabinet
- Formed Aluminum Doors (Textured Powder Coat Finish)
- Rubberized Top Work Surface
- Rubberized Inside Floor
- Two Barn Style Doors
- Internal Compartment for Separate Power and Sync Systems
- Individual spaces for 16 Tablets or Net books
- No Pre-wired/Built-in Technology (Adapts to Changing Technology and World Wide Power Specifications)
- Engineered Convection Cooling design (Venting Allows Heat to Escape)
- Comes Fully Assembled (Quick Deployment)