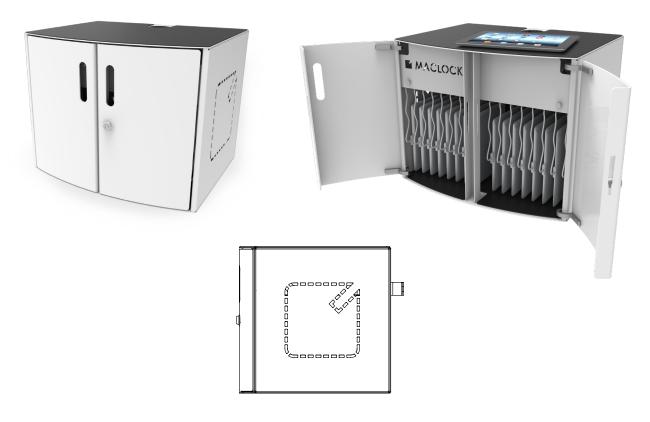

## **CARTIPAD SOLO 16 UNITS**

The CartiPad Solo security charging cabinet offers a fully secure charging and storage solution. The modular iPad storage cabinet design allows it to be attached and detached from our CartiPad Cart base (sold separately) for wall mounting and stacking purposes. Another feature is the ability to seamlessly stack additional CartiPad Solo units to increase the amount of devices for storage.

#### **Cabinet Features:**

- Welded Steel Cabinet
- Formed Aluminum Doors (Textured Powder Coat Finish)
- Rubberized Top Work Surface
- Rubberized Inside Floor
- Two Barn Style Doors
- Internal Compartment for Separate Power and Sync Systems
- Individual spaces for 16 Tablets or Net books
- No Pre-wired/Built-in Technology (Adapts to Changing Technology and World Wide Power Specifications)
- Engineered Convection Cooling design (Venting Allows Heat to Escape)
- Comes Fully Assembled (Quick Deployment)