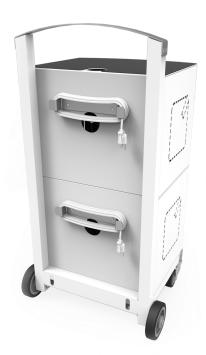

## **CARTIPAD SOLO 16 UNITS**

The CartiPad Solo security charging cabinet offers a fully secure charging and storage solution. The modular iPad storage cabinet design allows it to be attached and detached from our CartiPad Cart base (sold separately) for wall mounting and stacking purposes. Another feature is the ability to seamlessly stack additional CartiPad Solo units to increase the amount of devices for storage.

### **CARTIPAD UNO 16 UNITS**

The CartiPad Uno combines our CartiPad Solo security charging cabinet with our CartiPad Cart. The Uno cart houses up to 16 iPad units and with its modular design can be adjusted for all your mobile computing devices. Without the need for any new cables or power cords the CartiPad Uno uses the original existing power source of your devices and is ready for use out-of-the-box! The CartiPad Uno weighs in at 58lbs (33.75lbs for the storage charging unit and 24.25 lbs for the cart) when empty.

# **CARTIPAD DUO 32 UNITS**

The CartiPad Duo secure iPad storage cart houses up to 32 iPad units and with its modular design can be adjusted for all your mobile computing devices.

The CartiPad Duo (with CartiPad cart and two Solo cabinets) weighs in at 84.5lbs (33.75lbs for each storage charging unit and 17lbs for the cart) when empty. Being able to hold and maneuver 32 devices at once is a big advantage in the classroom, workspace, or wherever else you deploy the cart. With the cabinets already assembled and getting your CartiPad Duo set up will only take you about 15 minutes.