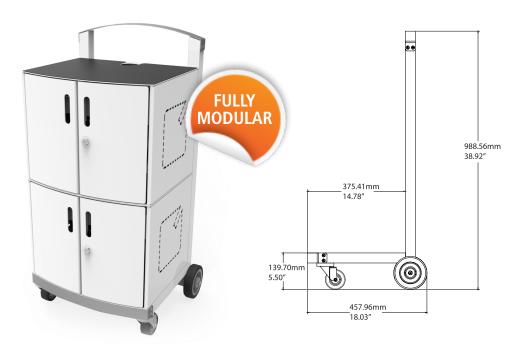

### **CARTIPAD UNO 16 UNITS**

The CartiPad Uno combines our CartiPad Solo security charging cabinet with our CartiPad Cart. The Uno cart houses up to 16 iPad units and with its modular design can be adjusted for all your mobile computing devices. Without the need for any new cables or power cords the CartiPad Uno uses the original existing power source of your devices and is ready for use out-of-the-box! The CartiPad Uno weighs in at 58lbs (33.75lbs for the storage charging unit and 24.25 lbs for the cart) when empty.

#### **Cart Features:**

- Welded Steel Tubing
- Textured Powder Coat Finish
- Rubber Tread Wheels and Casters
- Designed For One or Two Cabinets
- Creates a Perfect Podium Height Work Surface (Laptop Table)
- Locking Front Casters
- Large Rear Wheels Easy to Roll Over Uneven Surfaces)