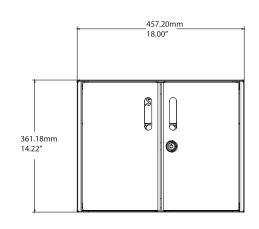

#### **Cabinet Features:**

- Welded Steel Cabinet
- Formed Aluminum Doors (Textured Powder Coat Finish)
- Rubberized Top Work Surface
- Rubberized Inside Floor
- Two Barn Style Doors
- Internal Compartment for Separate Power and Sync Systems
- Individual spaces for 16 Tablets or Net books
- No Pre-wired/Built-in Technology (Adapts to Changing Technology and World Wide Power Specifications)
- Engineered Convection Cooling design (Venting Allows Heat to Escape)
- Comes Fully Assembled (Quick Deployment)