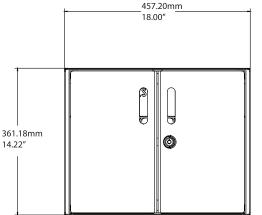

#### **Cabinet Features:**

- Welded Steel Cabinet
- Formed Aluminum Doors (Textured Powder Coat Finish)
- Rubberized Top Work Surface
- Rubberized Inside Floor
- Two Barn Style Doors
- Internal Compartment for Separate Power and Sync Systems
- Individual spaces for 16 Tablets or Net books
- No Pre-wired/Built-in Technology (Adapts to Changing Technology and World Wide Power Specifications)
- Engineered Convection Cooling design (Venting Allows Heat to Escape)
- Comes Fully Assembled (Quick Deployment)