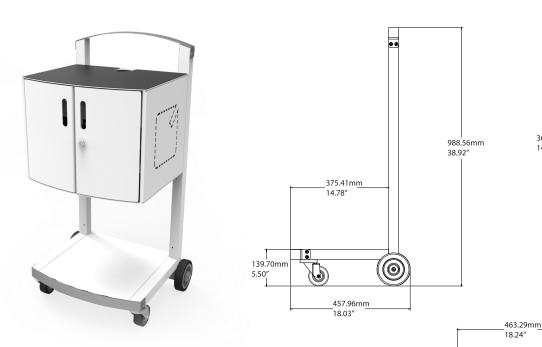

### **CARTIPAD UNO 16 UNITS**

The CartiPad Uno combines our CartiPad Solo security charging cabinet with our CartiPad Cart. The Uno cart houses up to 16 iPad units and with its modular design can be adjusted for all your mobile computing devices. Without the need for any new cables or power cords the CartiPad Uno uses the original existing power source of your devices and is ready for use out-of-the-box! The CartiPad Uno weighs in at 58lbs (33.75lbs for the storage charging unit and 24.25 lbs for the cart) when empty.

#### **Cart Features:**

- Welded Steel Tubing
- Textured Powder Coat Finish
- Rubber Tread Wheels and Casters
- Designed For One or Two Cabinets
- Creates a Perfect Podium Height Work Surface (Laptop Table)
- Locking Front Casters
- Large Rear Wheels Easy to Roll Over Uneven Surfaces)