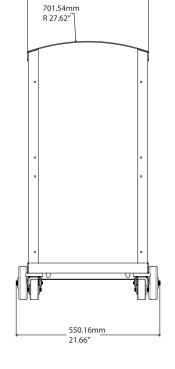

#### **Cart Features:**

- Welded Steel Tubing
- Textured Powder Coat Finish
- Rubber Tread Wheels and Casters
- Designed For One or Two Cabinets
- Creates a Perfect Podium Height Work Surface (Laptop Table)
- Locking Front Casters
- Large Rear Wheels Easy to Roll Over Uneven Surfaces)