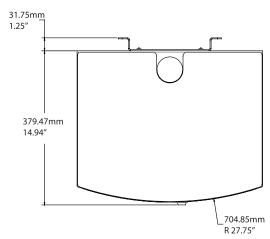

#### **Cabinet Features:**

- Welded Steel Cabinet
- Formed Aluminum Doors (Textured Powder Coat Finish)
- Rubberized Top Work Surface
- Rubberized Inside Floor
- Two Barn Style Doors
- Internal Compartment for Separate Power and Sync Systems
- Individual spaces for 16 Tablets or Net books
- No Pre-wired/Built-in Technology (Adapts to Changing Technology and World Wide Power Specifications)
- Engineered Convection Cooling design (Venting Allows Heat to Escape)
- Comes Fully Assembled (Quick Deployment)