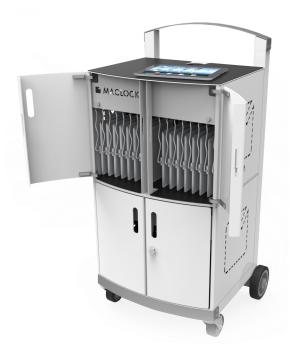

## **CARTIPAD SOLO 16 UNITS**

The CartiPad Solo security charging cabinet offers a fully secure charging and storage solution. The modular iPad storage cabinet design allows it to be attached and detached from our CartiPad Cart base (sold separately) for wall mounting and stacking purposes. Another feature is the ability to seamlessly stack additional CartiPad Solo units to increase the amount of devices for storage.

### **CARTIPAD UNO 16 UNITS**

The CartiPad Uno combines our CartiPad Solo security charging cabinet with our CartiPad Cart. The Uno cart houses up to 16 iPad units and with its modular design can be adjusted for all your mobile computing devices. Without the need for any new cables or power cords the CartiPad Uno uses the original existing power source of your devices and is ready for use out-of-the-box! The CartiPad Uno weighs in at 58lbs (33.75lbs for the storage charging unit and 24.25 lbs for the cart) when empty.

# **CARTIPAD DUO 32 UNITS**

The CartiPad Duo secure iPad storage cart houses up to 32 iPad units and with its modular design can be adjusted for all your mobile computing devices.

The CartiPad Duo (with CartiPad cart and two Solo cabinets) weighs in at 84.5lbs (33.75lbs for each storage charging unit and 17lbs for the cart) when empty. Being able to hold and maneuver 32 devices at once is a big advantage in the classroom, workspace, or wherever else you deploy the cart. With the cabinets already assembled and getting your CartiPad Duo set up will only take you about 15 minutes.