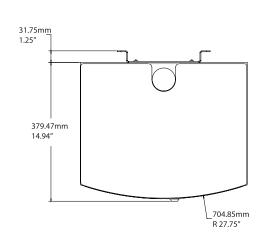

## **CARTIPAD SOLO 16 UNITS**

The CartiPad Solo security charging cabinet offers a fully secure charging and storage solution. The modular iPad storage cabinet design allows it to be attached and detached from our CartiPad Cart base (sold separately) for wall mounting and stacking purposes. Another feature is the ability to seamlessly stack additional CartiPad Solo units to increase the amount of devices for storage.

#### **Cabinet Features:**

- Welded Steel Cabinet
- Formed Aluminum Doors (Textured Powder Coat Finish)
- Rubberized Top Work Surface
- Rubberized Inside Floor
- Two Barn Style Doors
- Internal Compartment for Separate Power and Sync Systems
- Individual spaces for 16 Tablets or Net books
- No Pre-wired/Built-in Technology (Adapts to Changing Technology and World Wide Power Specifications)
- Engineered Convection Cooling design (Venting Allows Heat to Escape)
- Comes Fully Assembled (Quick Deployment)