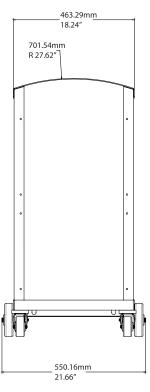

### **CARTIPAD UNO 16 UNITS**

The CartiPad Uno combines our CartiPad Solo security charging cabinet with our CartiPad Cart. The Uno cart houses up to 16 iPad units and with its modular design can be adjusted for all your mobile computing devices. Without the need for any new cables or power cords the CartiPad Uno uses the original existing power source of your devices and is ready for use out-of-the-box! The CartiPad Uno weighs in at 58lbs (33.75lbs for the storage charging unit and 24.25 lbs for the cart) when empty.

#### **Cart Features:**

- Welded Steel Tubing
- Textured Powder Coat Finish
- Rubber Tread Wheels and Casters
- Designed For One or Two Cabinets
- Creates a Perfect Podium Height Work Surface (Laptop Table)
- Locking Front Casters
- Large Rear Wheels Easy to Roll Over Uneven Surfaces)