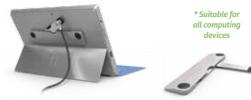

### **Universal Laptop Locks**

Slim steel cable lock for all standard security slots to increase laptop productivity while improving on teaching and learning.

\*Comparible to Kensington lock slot