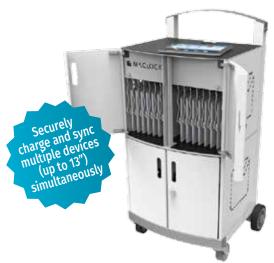

#### **ChargeBox Tablet Locker**

A minimalist solution to secure and charge up to 10 tablets with an integrated 10-port USB hub, for smaller classrooms or department device management. SKU: CHRGBOX108