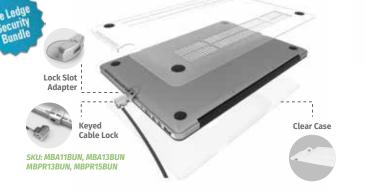

## **Ledge MacBook Lock**

The world's smallest, most revolutionary MacBook security cable lock adapter so the MacBook can be left alone in the dorm room worry-free!

#### **Ledge Cable Locks**

MBALDG01CL MBPRLDG01CL

MBALDG01KL MBPRLDG01KL