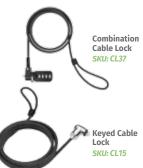

### **Universal Laptop Locks**

Slim steel cable lock for all standard security slots to increase laptop productivity while improving on teaching and learning.

\*Comparible to Kensington lock slot