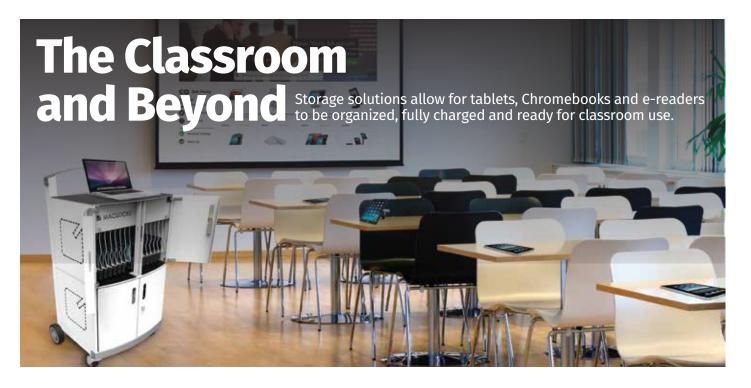

#### **Charge & Sync Storage Cart**

Designed for learning environments for transporting devices around school, it can securely store up to 32 tablets and other mobile computing devices including iPad, Samsung Galaxy and select laptops. SKU: CL-SOLO, CL-UNO, CL-DUO