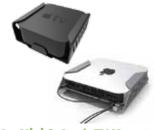

### **MacMini & AppleTV Mount**

Security Enclosure Mount that can be fixed to any flat surface with the standard 75 or 100 VESA mount holes; can be safely screwed to a wall, desk, underside of a table or cabinet.

SKU: ATVEN35 (4th generation Apple TV), ATVEN73, MMEN76