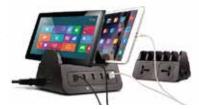

#### **5-Port USB Charging Dock**

5 Smart USB ports and 2 universal AC sockets allow students & teachers to simultaneously charge all their devices, perfect for any classroom. SKU: 5PUSBDKS