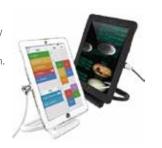

#### The Rise iPad Kiosk

Tamper-proof secure display solution with full cable management and adjustable screen positions for viewing or typing; every teachers best friend as it converts the iPad into an interactive presentation tool for the classroom.

\*Ask your rep. for all Rise models